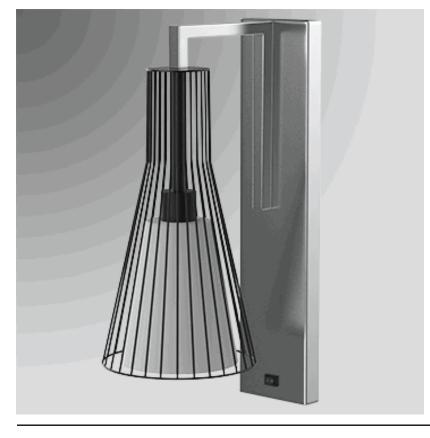

## **6628S**

STAY ILLUMINATED

17.5"H Painted Black and Brushed Nickel Wall Lamp, GU24 socket, direct wired, on/off rocker switch at backplate, Painted Black Metal Outer Shade with a White Linen Hardback Inner Shade. Recommend 1100 lumen LED bulb with GU24 base

Lamp Dimensions: 7"W, 17.5"H, 9.75"D

Lamp Finish: Painted Black and Brushed Nickel

Switch: on/off rocker switch at backplate

Bulb Wattage: Recommend 1100 lumen LED with GU24 base,

max rating 27 watt CFL

Cordset: direct wired

Socket: GU24

Base: 4.5"W, 17.5"H

Extension:

Arkansas Lighting 1701 S. 28th Street Van Buren, AR 72956

800-437-7656 Fax: 479-474-9007 www.arkansaslighting.com

www.arkansaslighting.com
sales@arkansaslighting.com